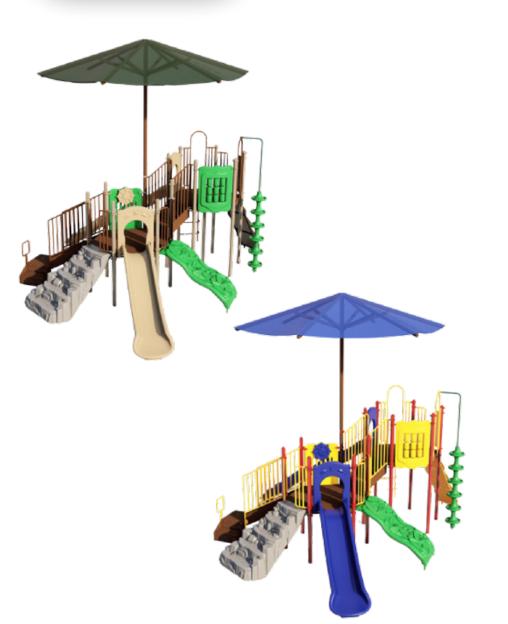

## Hex Hop with Shade

## ACTIVITIES

- 4' ADA Steps
- 4' Straight Slide
- Ships Wheel Panel
- 4' Rocky Top Mountain Climber
- 6' HDPE Climber
- 6' Wave Slide
- Game Panel
- 6' Rung Climber
- 6' Beanstalk Climber
- Integrated Shade

The Hex Hop with Shade is an enchanting playground structure combining thrilling activities with serene spaces, providing children with endless opportunities for fun and exploration while ensuring comfort and safety under the integrated shade. Come embark on an adventure and experience the magic!

Age: 2-12 Capacity: 35-45 Use Zone: 29'9" x 34'3" Price: \$35,999

## FEATURES & BENEFITS

- Slides enhance core stability, balance, and leg/hip flexibility
- Climbers enhance upper body and core strength
- Improves team-building, social skills, and body perception