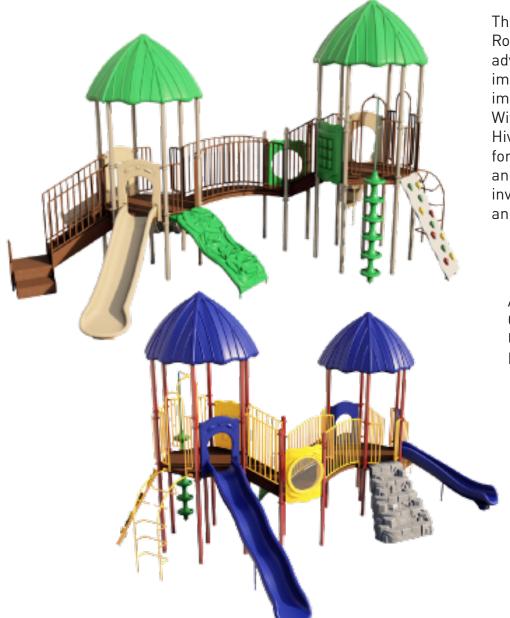

## Honeycomb Hideaway with Roof

UPLAY-050

The Honeycomb Hideaway with Roof is buzzing of excitement and adventure where children can immerse themselves in a world of imaginative play and exploration. With its play attachments, the Hex Hive offers a world of possibilities for young adventurers to explore and enjoy. This vibrant play space invites everyone to climb, slide, and engage in endless fun!

Age: 2-12

Capacity: 40-50

Use Zone: 37'7" x 39'7"

Price: \$28,999

## **FEATURES & BENEFITS**

- Slides enhance core stability, balance, and leg/hip flexibility
- Climbers enhance upper body and core strength
- Improves team-building, social skills, and body perception

## **ACTIVITIES**

- 4' ADA Steps
- 4' Rocky Top Mountain Climber
- 4' Straight Slide
- 4' Curved Slide
- Arch Bridge

- 6' HDPE Climber
- (2) Hex Roof
- 6' Rung Climber
- Window Panel
- Game Panel
- 6' Wave Slide
- 6' Beanstalk Climber