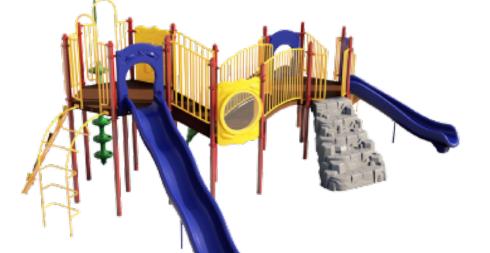

## Honeycomb Hideaway

UPLAY-049

The Honeycomb Hideaway is more than just a playground structure; it's a playground paradise where adventure awaits every turn. It invites children to unleash their imaginations, explore new horizons, and create memories that will last a lifetime. Nestled within this vibrant play space, children are invited to explore, climb, and slide their way through a world of endless possibilities!

## **ACTIVITIES**

- 4' ADA Steps
- 4' Rocky Top Mountain Climber
- Game Panel
- Arch Bridge
- 6' Wave Slide
- 4' Vine Climber
- 4' Straight Slide
- 4' Curved Slide
- 6' HDPE Climber
- Window Panel
- 6' Rung Climber
- 6' Beanstalk Climber