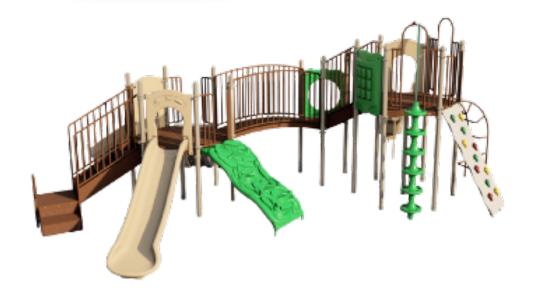

## Honeycomb Hideaway

UPLAY-049

The Honeycomb Hideaway is more than just a playground structure; it's a playground paradise where adventure awaits every turn. It invites children to unleash their imaginations, explore new horizons, and create memories that will last a lifetime. Nestled within this vibrant play space, children are invited to explore, climb, and slide their way through a world of endless possibilities!

## **ACTIVITIES**

- 4' ADA Steps
- 4' Rocky Top Mountain Climber
- Game Panel
- Arch Bridge
- 6' Wave Slide
- 4' Vine Climber
- 4' Straight Slide
- 4' Curved Slide
- 6' HDPE Climber
- Window Panel
- 6' Rung Climber
- 6' Beanstalk Climber