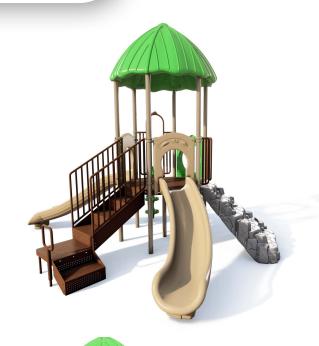

## Hex Hive with Roof

UPLAY-053

The Hex Hive with Roof is for discovery, camaraderie, and boundless fun. This enchanting playground structure beckons children to unleash their imaginations and embark on thrilling escapades. Start your journey of imagination and exploration, where every moment is filled with laughter, excitement, and joy!

Age: 2-12

Capacity: 20-30

Use Zone: 26'3" x 30'8"

Price: \$16,499

## **ACTIVITIES**

- 4' ADA Steps
- 4' Rocky Top Mountain Climber
- Window Panel
- Hex Roof
- 4' Beanstalk Climber
- 4' Curved Slide