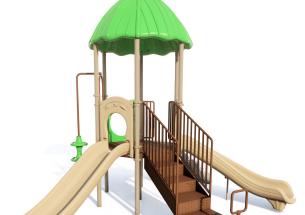

## Hex Hive with Roof

UPLAY-053

The Hex Hive with Roof is for discovery, camaraderie, and boundless fun. This enchanting playground structure beckons children to unleash their imaginations and embark on thrilling escapades. Start your journey of imagination and exploration, where every moment is filled with laughter, excitement, and joy!

Age: 2-12

Capacity: 20-30

Use Zone: 26'3" x 30'8"

Price: \$16,499

## **ACTIVITIES**

- 4' ADA Steps
- 4' Rocky Top Mountain Climber
- Window Panel
- Hex Roof
- 4' Beanstalk Climber
- 4' Curved Slide