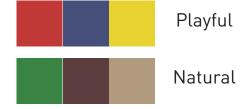

## Hex Hive





The Hex Hive is a haven for creativity, exploration, and boundless fun.

Nestled within this vibrant playground oasis, children are invited to explore, climb, and slide their way through a world of fun. With exciting play attachments, it beckons children to embark on a journey of discovery, where every activity brings new thrills and delights.

Age: 2-12

Capacity: 20-30

ASTM Use Zone: 26'3" x 30'8"

Price: \$12,999

## FEATURES & BENEFITS

- Slides enhance core stability, balance, and leg/hip flexibility
- Climbers enhance upper body and core strength
- Improves team-building, social skills, and body perception

## **ACTIVITIES**

- 4' ADA Steps
- 4' Beanstalk Climber
- 4' Rocky Top Mountain Climber
- Window Panel
- 4' Curved Slide

## **COLOR OPTIONS**