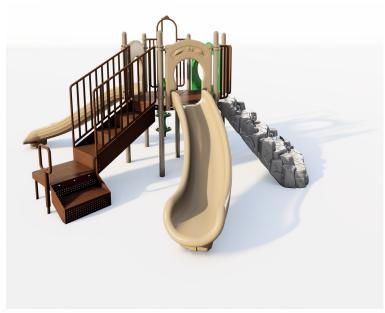

## Hex Hive

The Hex Hive is a haven for creativity, exploration, and boundless fun.

Nestled within this vibrant playground oasis, children are invited to explore, climb, and slide their way through a world of fun. With exciting play attachments, it beckons children to embark on a journey of discovery, where every activity brings new thrills and delights.

Age: 2-12

Capacity: 20-30

ASTM Use Zone: 26'3" x 30'8"

Price: \$12,999

## **ACTIVITIES**

- 4' ADA Steps
- 4' Beanstalk Climber
- 4' Rocky Top Mountain Climber
- Window Panel
- 4' Curved Slide