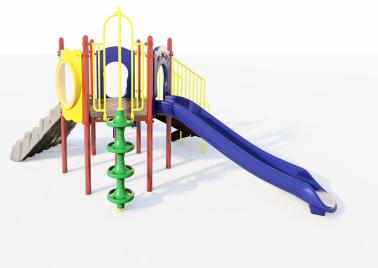

## Hex Hive

The Hex Hive is a haven for creativity, exploration, and boundless fun.

Nestled within this vibrant playground oasis, children are invited to explore, climb, and slide their way through a world of fun. With exciting play attachments, it beckons children to embark on a journey of discovery, where every activity brings new thrills and delights.

Age: 2-12

Capacity: 20-30

ASTM Use Zone: 26'3" x 30'8"

Price: \$12,999

## **ACTIVITIES**

- 4' ADA Steps
- 4' Beanstalk Climber
- 4' Rocky Top Mountain Climber
- Window Panel
- 4' Curved Slide